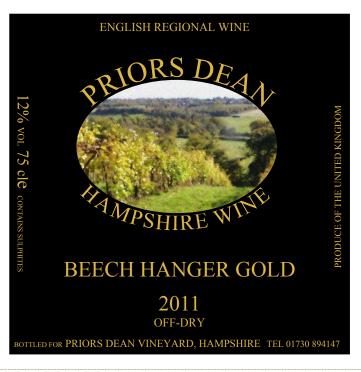

Set high in the lovely Hampshire countryside with a superb view over three counties, Priors Dean must be a strong contender for the most beautiful vineyard in England.

Beech Hanger Gold is named after the wooded hills which run between Alton and Petersfield and can be seen from the vineyard. The varieties grown are Bacchus, Madeleine Angevine, and Seyval Blanc which are blended to produce an excellent white wine in the modern English style.

Beech Hanger Gold is named after the wooded hills which run between Alton and Petersfield and can be seen from the vineyard. The varieties grown are Bacchus, Madeleine Angevine, and Seyval Blanc which are blended to produce an excellent white wine in the modern English style.