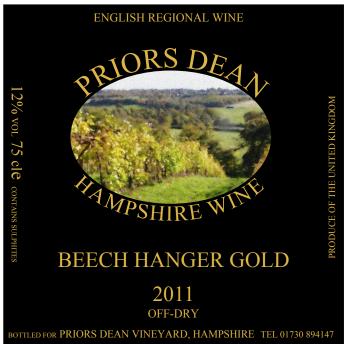

Set high in the lovely Hampshire countryside with a superb view over three counties, Priors Dean must be a strong contender for the most beautiful vineyard in England.

Beech Hanger Gold is named after the wooded hills which run between Alton and Petersfield and can be seen from the vineyard. The varieties grown are Bacchus, Madeleine Angevine, and Seyval Blanc which are blended to produce an excellent white wine in the modern English style.

Beech Hanger Gold is named after the wooded hills which run between Alton and Petersfield and can be seen from the vineyard. The varieties grown are Bacchus, Madeleine Angevine, and Seyval Blanc which are blended to produce an excellent white wine in the modern English style.